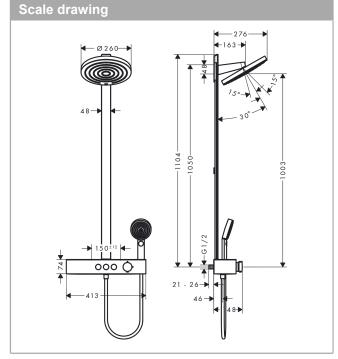

## product features

- · consists of: overhead shower, hand shower, shower thermostat, shower bar, shower hose
- · overhead shower Pulsify 260 2jet
- · shower head size overhead shower: 260 mm
- · spray type overhead shower: PowderRain, Intense PowderRain
- · ball-joint: overhead shower inclinable by 10-30°
- · spray disc surface: graphite
- spray type hand shower: PowderRain, IntenseRain, Massage spray
- Fast Drain empties the overhead shower from an angle of 10°
- · removable shower head
- · shelf made of plastic
- · pipe can be shortened in height
- · shower arm length overhead shower: 163 mm
- CoolContact thermostat: Prevents the housing from heating up, making showering even safer
- thermostat ShowerTablet Select 400
- · simultaneous utilization of 3 functions
- · mounting type: exposed installation
- · centre distance 150 ± 12 mm
- Thermostat is delivered with buttons hand shower, PowderRain, Intense PowderRain
- Eco-Function: the volume control regulates up to 30% of the water flow
- · installation: wall-mounted