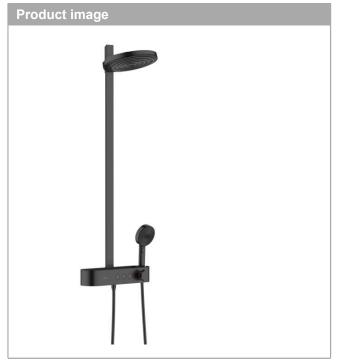

## **Pulsify S**

Showerpipe 260 2jet EcoSmart with ShowerTablet Select 400

Surfaces: Matt Black Article Number: 24241670

## product features

- · consists of: overhead shower, hand shower, shower thermostat, shower bar, shower hose
- · overhead shower Pulsify 260 2jet
- · shower head size overhead shower: 260 mm
- · spray type overhead shower: PowderRain, Intense PowderRain
- · ball-joint: overhead shower inclinable by 10-30°
- · spray disc surface: graphite
- spray type hand shower: PowderRain, IntenseRain, Massage spray
- Fast Drain empties the overhead shower from an angle of 10°
- · removable shower head
- · shelf made of plastic
- · pipe can be shortened in height
- · shower arm length overhead shower: 163 mm
- CoolContact thermostat: Prevents the housing from heating up, making showering even safer
- thermostat ShowerTablet Select 400
- · simultaneous utilization of 3 functions
- · mounting type: exposed installation
- · centre distance 150 ± 12 mm
- Thermostat is delivered with buttons hand shower, PowderRain, Intense PowderRain
- Eco-Function: the volume control regulates up to 30% of the water flow
- · installation: wall-mounted